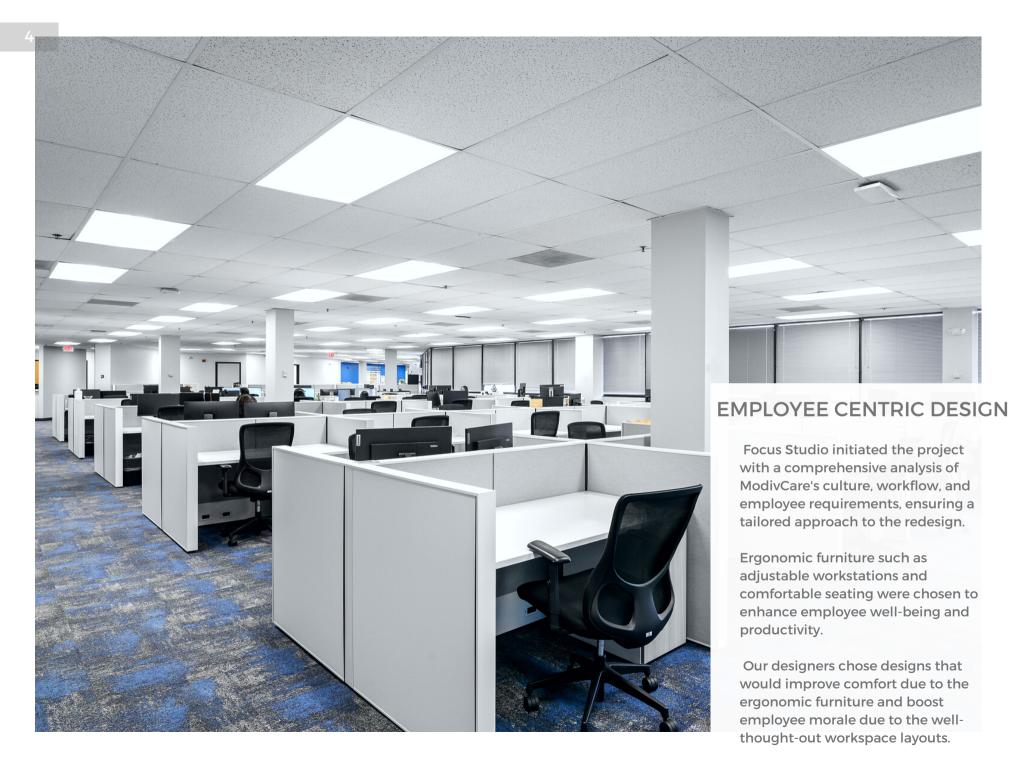

Our designers updated the existing office space by incorporating contemporary design and technology to improve workflow.

#### MODERNIZATION

The office now boasts a modern design with features like modern furniture, an open layout, and advanced technology, creating a contemporary and productive workspace.

The outdated aesthetics failed to inspire collaboration and productivity, resulting in a stagnant and stiff work environment.

Natural light, a bright color palette, and carefully placed furniture have transformed the office into a welcoming and revitalized environment.