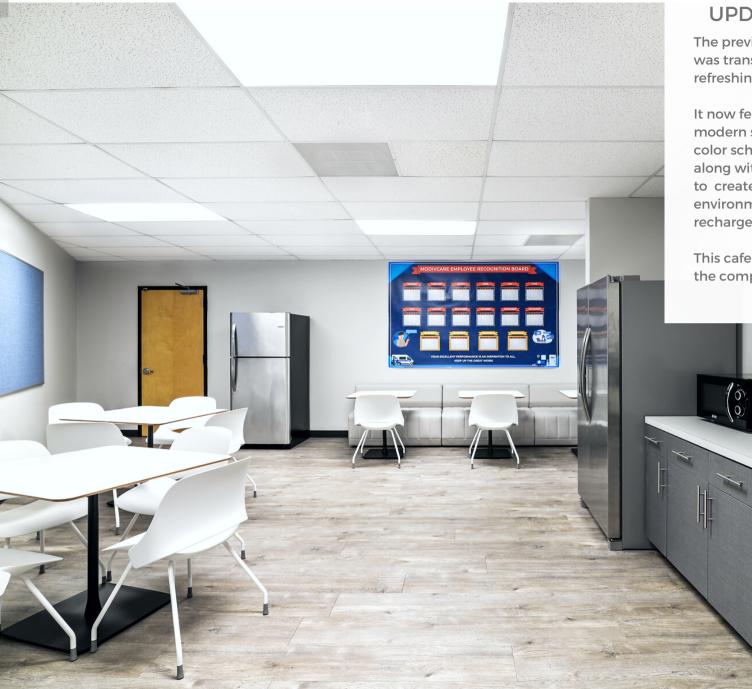

#### **UPDATED & MODERN**

The previously uninspiring cafe area was transformed into a vibrant and refreshing space.

It now features comfortable and modern seating, refreshing and bright color schemes, and new cabinets to go along with their updated appliances to create a welcoming and refreshing environment for employees to recharge and collaborate.

This cafe area is the perfect space for the company's culture to thrive.