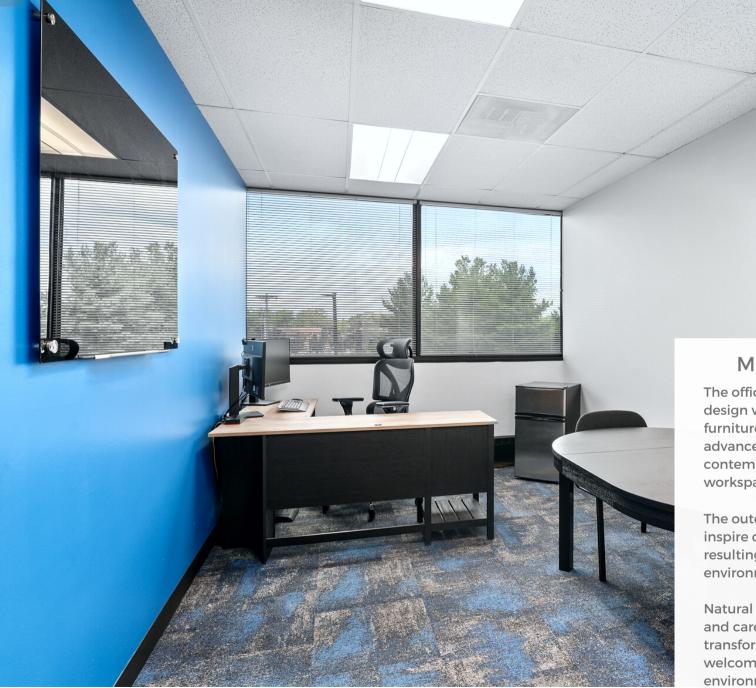

#### MODERNIZATION

The office now boasts a modern design with features like modern furniture, an open layout, and advanced technology, creating a contemporary and productive workspace.

The outdated aesthetics failed to inspire collaboration and productivity, resulting in a stagnant and stiff work environment.

Natural light, a bright color palette, and carefully placed furniture have transformed the office into a welcoming and revitalized environment.