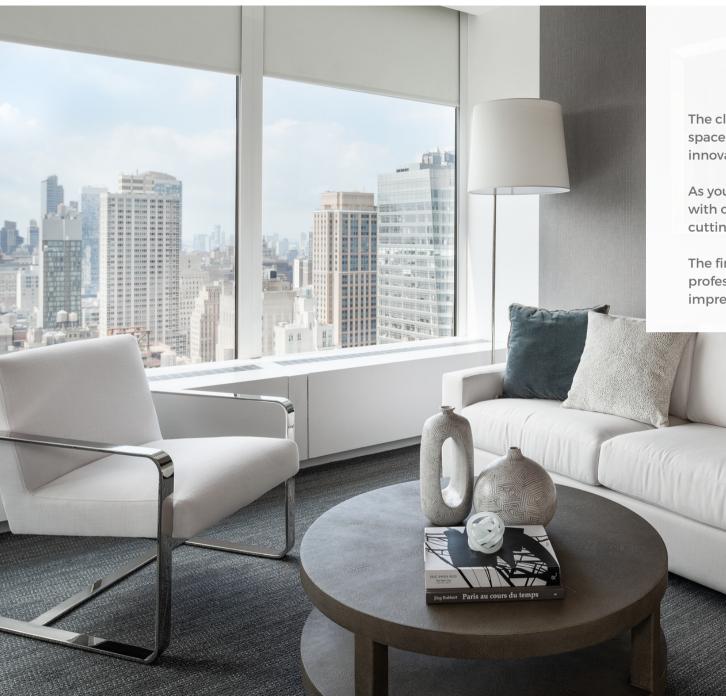

#### MODERN INTERIORS.

The clever details are what gives this space the look of elegance and innovativeness.

As you enter the office you are met with opulent furniture, and modern cutting-edge designs.

The final product creates a professional and luxurious first impression.