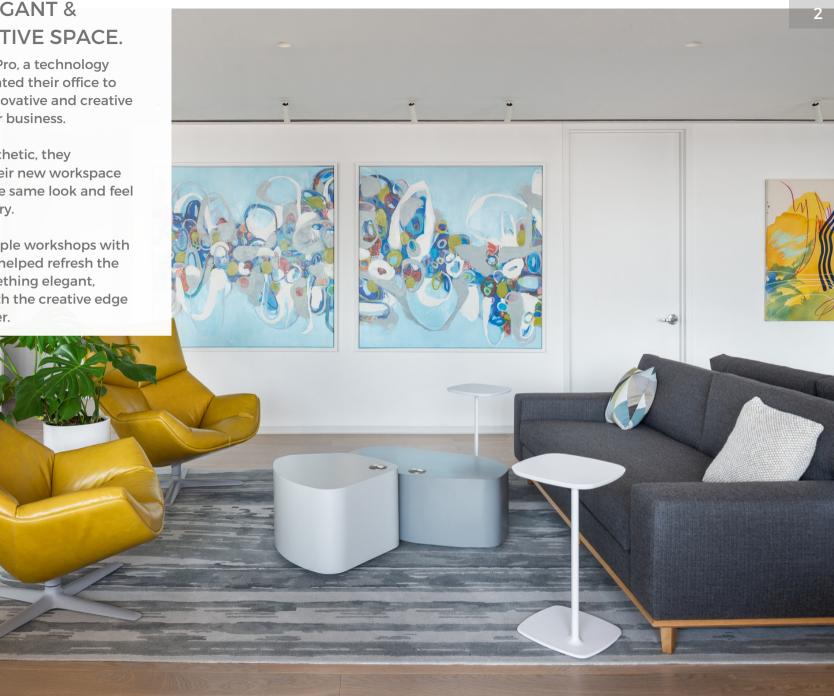

#### **ELEGANT** & **INNOVATIVE SPACE.**

Our client WiPro, a technology company wanted their office to reflect the innovative and creative nature of their business.

As for the aesthetic, they envisioned their new workspace to embody the same look and feel as an art gallery.

Holding multiple workshops with our client we helped refresh the space to something elegant, innovative with the creative edge they were after.

We helped curate a space that spoke to the modern workplace our client was looking for. We made selections that allowed the colorful abstract art be a main focal point in the space- creating the look and feel of an art gallery.