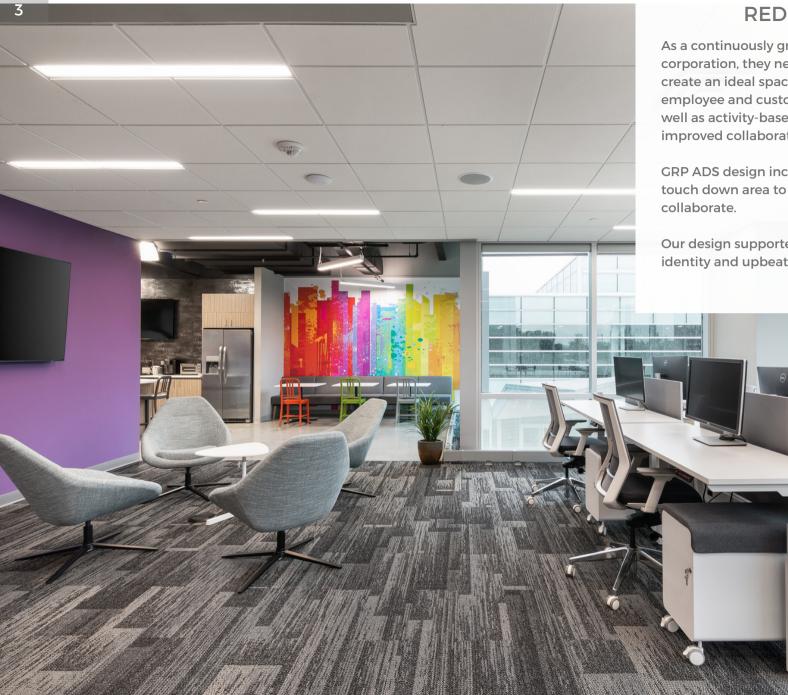

## REDESIGN.

As a continuously growing tech corporation, they needed our services to create an ideal space centered around the employee and customer experience, as well as activity-based working, and improved collaboration.

GRP ADS design included a designated touch down area to encourage the team to

Our design supported their branding identity and upbeat work environment.

## COLORFUL INTERIORS.

Our design offered a mix of professionalism with some playful elements.

As you enter the office you are met with bold colors and modern designs that speak to the personality of the company and the inviting and lively environment of the office.