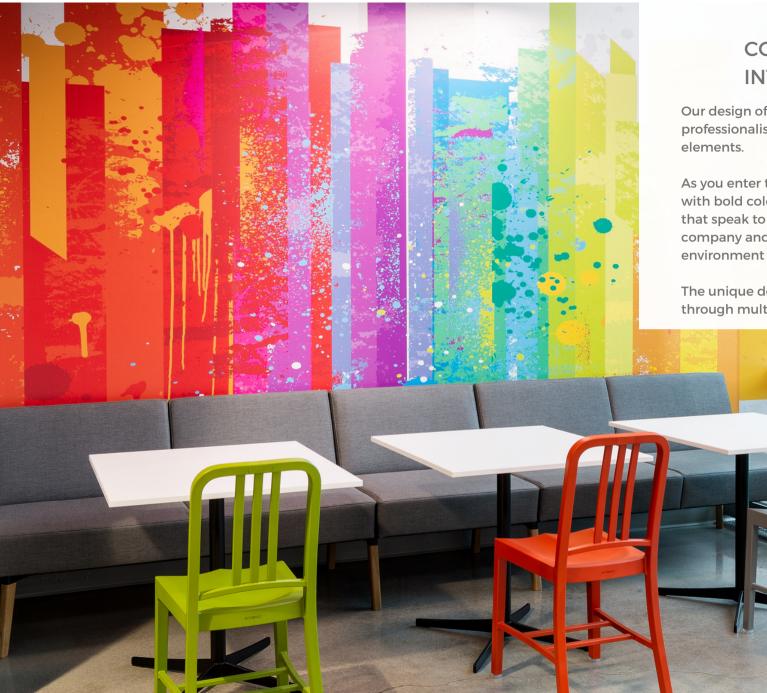

## COLORFUL INTERIORS.

Our design offered a mix of professionalism with some playful elements.

As you enter the office you are met with bold colors and modern designs that speak to the personality of the company and the inviting and lively environment of the office.