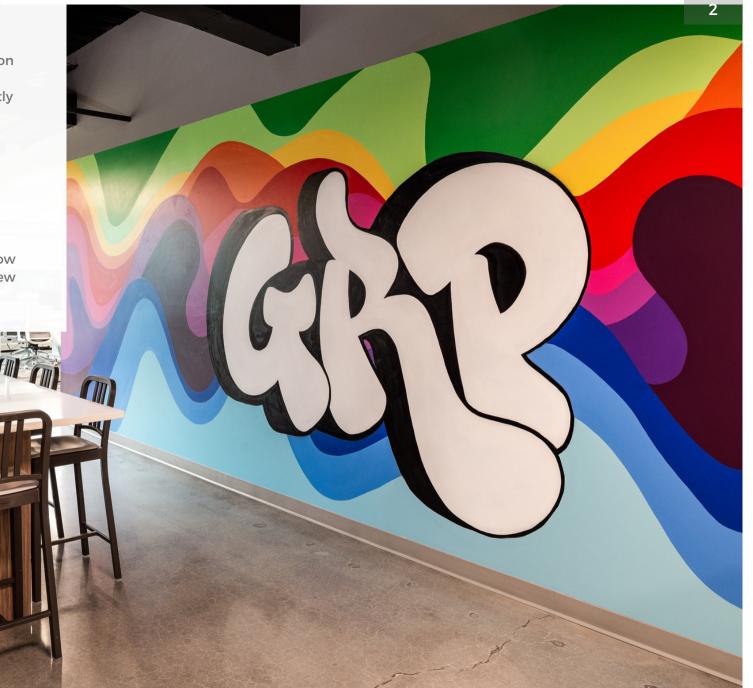

## COLORFUL INTERIORS.

Our design offered a mix of professionalism with some playful elements.

As you enter the office you are met with bold colors and modern designs that speak to the personality of the company and the inviting and lively environment of the office.